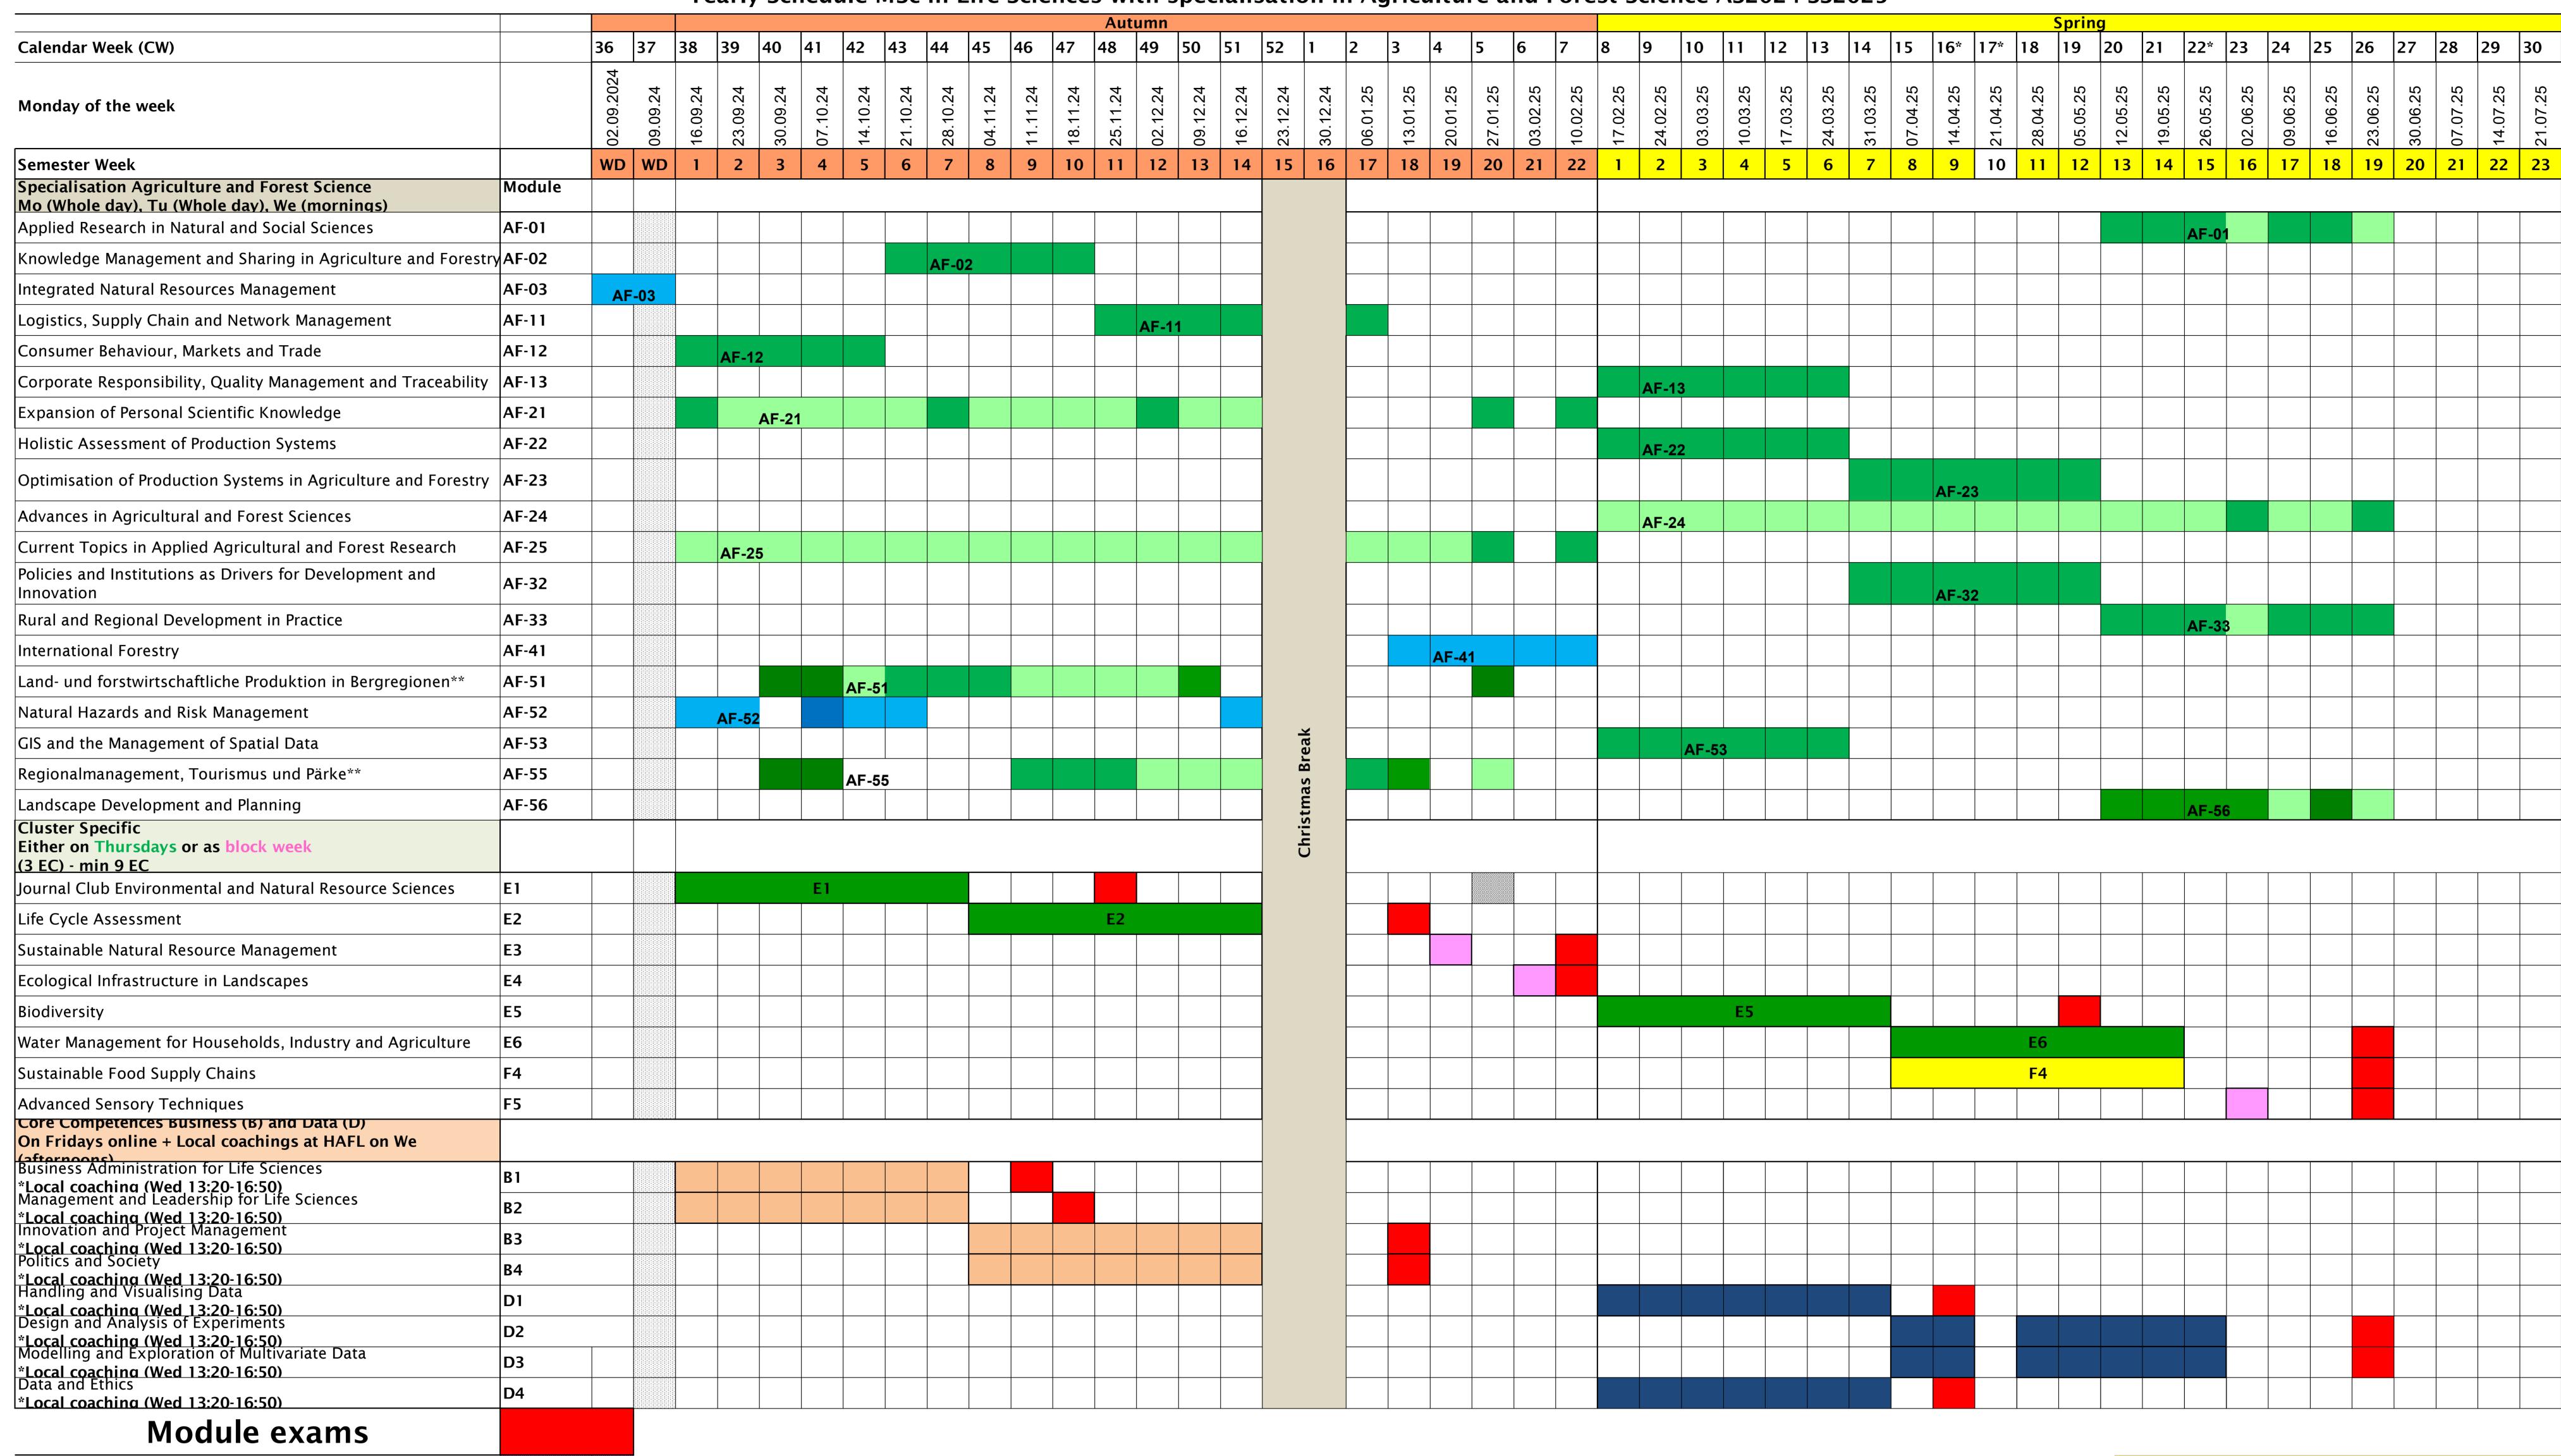

## Yearly Schedule MSc in Life Sciences with specialisation in Agriculture and Forest Science AS2024-SS2025

Remark1: only available if batch A is full

Remark 2\*: Local coaching will be held on Wednesday afternoon. The organisation of the module will be communicated by ZHAW or display on the website below. https://mslscommunitycentre.ch/pluginfile.php/16316/mod\_resource/content/3/SS22\_Annual%20Plan.pdf

\*CW 16-17: No lectures due to Easter.

preparatory work under "entry requirements". Examples: B1 and B2: Pre-course reading assignments D1: preparatory e-learning material and entry test D2: preparatory work

Remark:

AF: self study (light green) AF: in place (dark green) \*\* Blockweeks i

Last modification on 18.03.2024