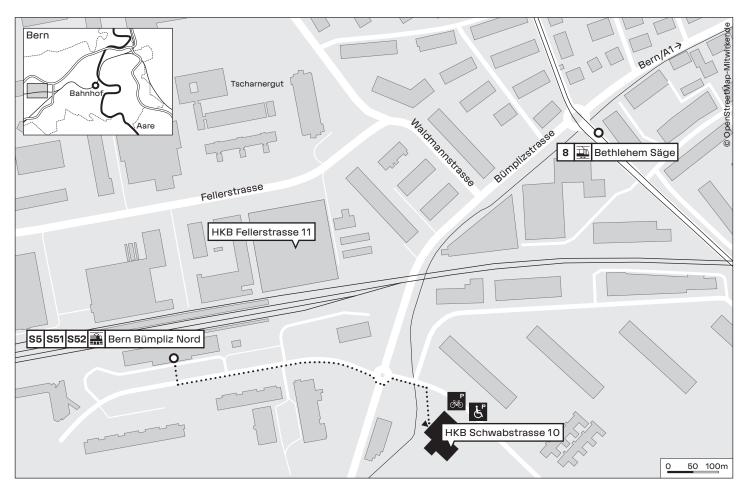

# Adress

Bern Academy of the Arts HKB Master Contemporary Arts Practice Schwabstrasse 10 3018 Bern +41 31 848 38 29

#### Arrival via public transport

From the Bern train station, take the S5/S51/S52 towards Brünnen Westside or Kerzers to the Bern Bümpliz Nord train station. Exit the station via the underpass towards Bümpliz/Fellergut. At the end of the underpass turn left, go under the high rise building to the roundabout. The HKB is on the right-hand side after the roundabout.

## Parking

There is a blue zone in front of the building. For longer parking periods, use the paid parking spaces at the HKB Fellerstrasse 11.

### Wheelchair access

Except for the roof top, the entire building is wheelchair accessible.