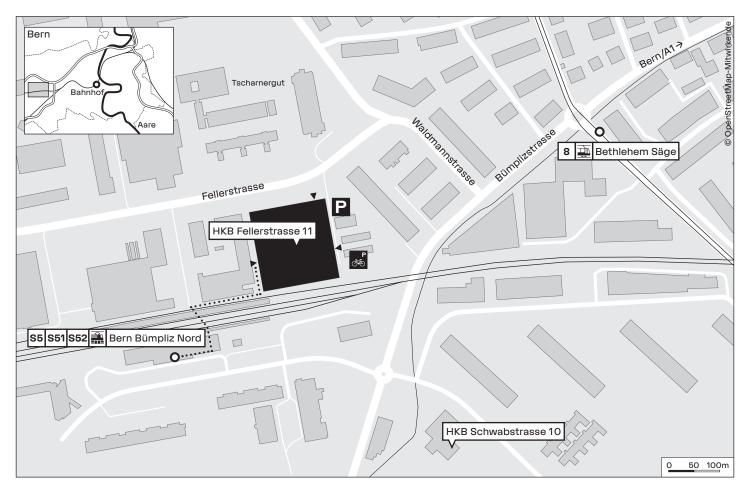

# Location Map Fellerstrasse 11

Administration /Design and Fine Arts / Research / Conservation and Restauration / Y Institute

#### Adress Bern Academy of the Arts HKB Fellerstrasse 11 3027 Bern +41 31 848 38 38

### Arrival via public transport

From the Bern train station take the S5/S51/S52 towards Brünnen Westside or Kerzers to the Bern Bümpliz Nord train station. The HKB is located directly at the Bümpliz Nord station. Exit the station via the underpass towards Bethlehem/Tscharnergut. The way is signposted.

## Parking

There is paid visitor parking available on-site.