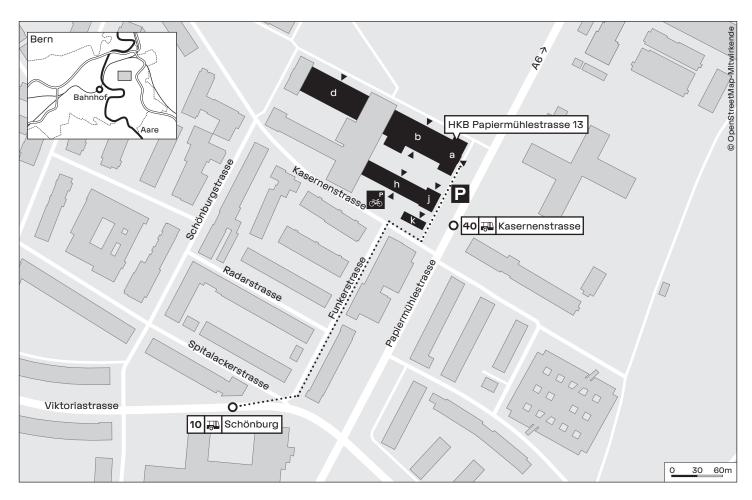

### Adress

Bern Academy of the Arts HKB Musik Classic / Research Papiermühlestrasse 13a 3014 Bern +41 31 848 39 99

- Research 13a
- Grand Concert Hall 13d
- Chamber Music Hall 13a
- Small Hall 13a
- Music library 13j
- Veress Hall 13h

### Arrival via public transport

From the Bern train station, take bus 10 towards Ostermundigen Rüti to the Schönburg stop. Cross the street and turn into Funkenstrasse. The HKB is located at the end of Funkenstrasse. The reception is located at the entrance 13a.

### Parking

The parking spaces in front of Papiermühlestrasse 13a are not available before 3pm (a permit is required). After 3pm, the parking meter can be operated. Albeit limited, there are further parking spaces in the blue zones, where you can park around the clock every day.